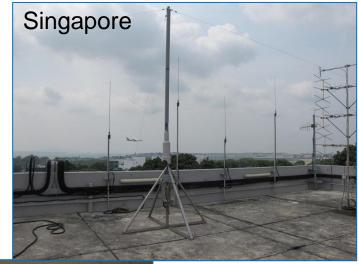

Complete system rollout with ARTAS, PRISMA ATM system and Controller working positions CWP.
- ED-129 and ED-142 compliance.
- Remote capabilities allowing remote upgrade of firmware and software.
- Very low power and small footprint.
- High processing capabilities within the ADS-B/WAM receiver.
- Satellite independent synchronisation for wide area multilateration using GPS as backup.





#### Coverage Analysis example





Port Blair Coverage at 20.000ft



#### Coverage statistics displayed with QCMS





Port Blair Coverage Statistics



#### Coverage statistics displayed with QCMS







#### System Design - Architecture





#### System Deployment Example





#### MLAT system using ADS-B ground station clustering





#### Projects in Asia



## **ASD-B Installation examples**









## **ASD-B Installation examples**







#### ASD-B/WAM Installation examples





## ASD-B Installation examples







#### ASD-B/WAM Installation examples





# Questions?

## Thank you for your time!

We are always just a call or email away...

Phone: +49 (0) 0721-9497-0

Fax: +49 (0) 0721-9497-129

Email: info@comsoft.aero

Website: http://www.comsoft.aero/