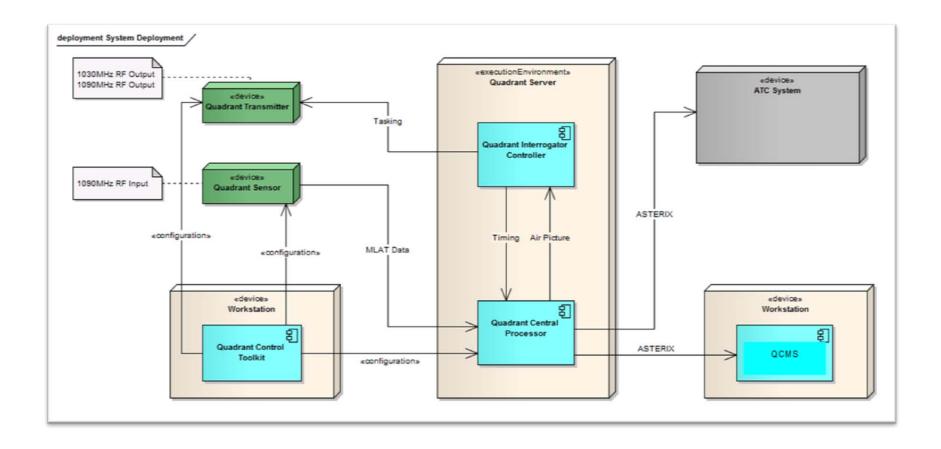

2-compliant multilateration system without any modification



#### ADS-B system highlights

 Connection to existing ATM systems due to strict ASTERIX compliance.

- Complete system rollout with ARTAS, PRISMA ATM system and Controller working positions CWP.
- ED-129 and ED-142 compliance.
- Remote capabilities allowing remote upgrade of firmware and software.
- Very low power and small footprint.
- High processing capabilities within the ADS-B/WAM receiver.
- Satellite independent synchronisation for wide area multilateration using GPS as backup.





#### Coverage Analysis example





Port Blair Coverage at 20.000ft



#### Coverage statistics displayed with QCMS





Port Blair Coverage Statistics



#### Coverage statistics displayed with QCMS







#### System Design - Architecture





#### System Deployment Example





#### MLAT system using ADS-B ground station clustering





#### Projects in Asia



## **ASD-B Installation examples**









## **ASD-B Installation examples**







#### ASD-B/WAM Installation examples





## ASD-B Installation examples







#### ASD-B/WAM Installation examples





# Questions?

## Thank you for your time!

We are always just a call or email away...

Phone: +49 (0) 0721-9497-0

Fax: +49 (0) 0721-9497-129

Email: info@comsoft.aero

Website: http://www.comsoft.aero/