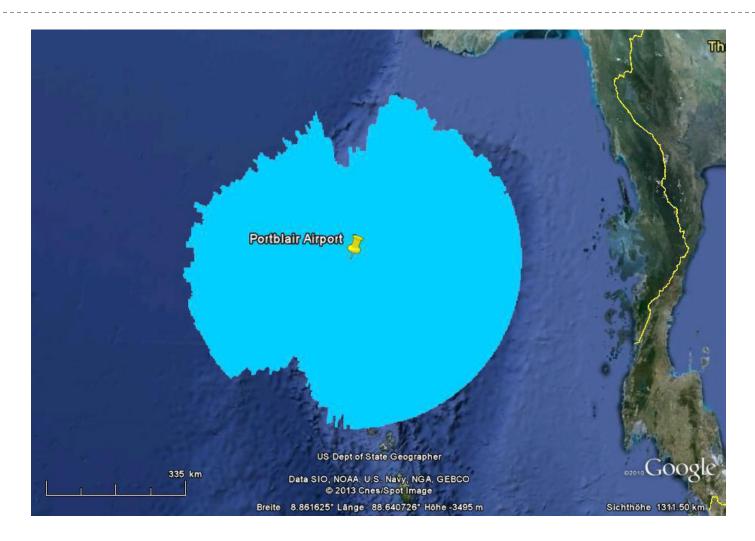

sor

Robust, low-power, high-performance unit

 Ideal for remote deployment in harsh environments

Operates as ED-129 compliant 1090MHz
 ADS-B ground station

 Operates as multilateration sensor within an ED-142-compliant multilateration system without any modification



#### ADS-B system highlights

 Connection to existing ATM systems due to strict ASTERIX compliance.

- Complete system rollout with ARTAS, PRISMA ATM system and Controller working positions CWP.
- ED-129 and ED-142 compliance.
- Remote capabilities allowing remote upgrade of firmware and software.
- Very low power and small footprint.
- High processing capabilities within the ADS-B/WAM receiver.
- Satellite independent synchronisation for wide area multilateration using GPS as backup.





#### Coverage Analysis example





Port Blair Coverage at 20.000ft



#### Coverage statistics displayed with QCMS





Port Blair Coverage Statistics



#### Coverage statistics displayed with QCMS







#### System Design - Architecture





#### System Deployment Example





#### MLAT system using ADS-B ground station clustering





#### Projects in Asia



## **ASD-B Installation examples**









## **ASD-B Installation examples**







#### ASD-B/WAM Installation examples





## ASD-B Installation examples







#### ASD-B/WAM Installation examples





# Questions?

## Thank you for your time!

We are always just a call or email away...

Phone: +49 (0) 0721-9497-0

Fax: +49 (0) 0721-9497-129

Email: info@comsoft.aero

Website: http://www.comsoft.aero/