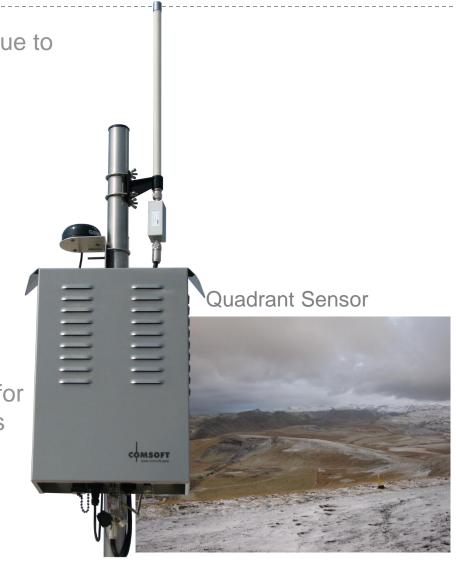

to this solution is the Quadrant Sensor

Robust, low-power, high-performance unit

 Ideal for remote deployment in harsh environments

Operates as ED-129 compliant 1090MHz
 ADS-B ground station

 Operates as multilateration sensor within an ED-142-compliant multilateration system without any modification



#### ADS-B system highlights

 Connection to existing ATM systems due to strict ASTERIX compliance.

- Complete system rollout with ARTAS, PRISMA ATM system and Controller working positions CWP.
- ED-129 and ED-142 compliance.
- Remote capabilities allowing remote upgrade of firmware and software.
- Very low power and small footprint.
- High processing capabilities within the ADS-B/WAM receiver.
- Satellite independent synchronisation for wide area multilateration using GPS as backup.





#### Coverage Analysis example





Port Blair Coverage at 20.000ft



#### Coverage statistics displayed with QCMS





Port Blair Coverage Statistics



#### Coverage statistics displayed with QCMS







#### System Design - Architecture





#### System Deployment Example





#### MLAT system using ADS-B ground station clustering





#### Projects in Asia



## **ASD-B Installation examples**









## **ASD-B Installation examples**







#### ASD-B/WAM Installation examples





## ASD-B Installation examples







#### ASD-B/WAM Installation examples





# Questions?

## Thank you for your time!

We are always just a call or email away...

Phone: +49 (0) 0721-9497-0

Fax: +49 (0) 0721-9497-129

Email: info@comsoft.aero

Website: http://www.comsoft.aero/