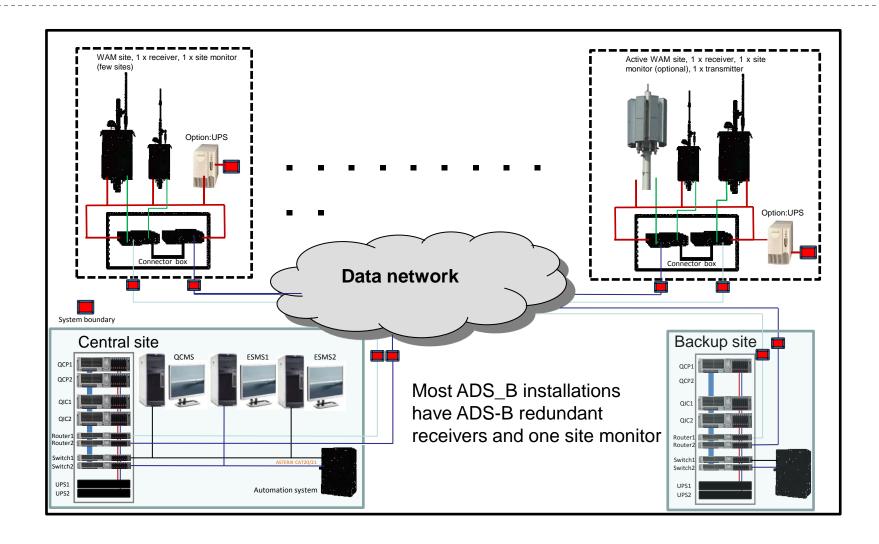

ithout any modification



#### ADS-B system highlights

 Connection to existing ATM systems due to strict ASTERIX compliance.

- Complete system rollout with ARTAS, PRISMA ATM system and Controller working positions CWP.
- ED-129 and ED-142 compliance.
- Remote capabilities allowing remote upgrade of firmware and software.
- Very low power and small footprint.
- High processing capabilities within the ADS-B/WAM receiver.
- Satellite independent synchronisation for wide area multilateration using GPS as backup.





#### Coverage Analysis example





Port Blair Coverage at 20.000ft



#### Coverage statistics displayed with QCMS





Port Blair Coverage Statistics



#### Coverage statistics displayed with QCMS







#### System Design - Architecture





#### System Deployment Example





#### MLAT system using ADS-B ground station clustering





#### Projects in Asia



## **ASD-B Installation examples**









## **ASD-B Installation examples**







#### ASD-B/WAM Installation examples





## ASD-B Installation examples







#### ASD-B/WAM Installation examples





# Questions?

## Thank you for your time!

We are always just a call or email away...

Phone: +49 (0) 0721-9497-0

Fax: +49 (0) 0721-9497-129

Email: info@comsoft.aero

Website: http://www.comsoft.aero/