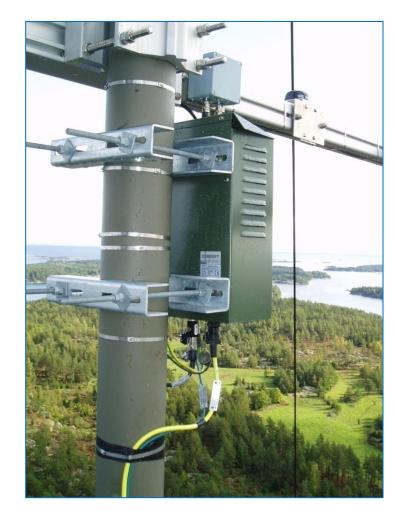

s CWP.
- ED-129 and ED-142 compliance.
- Remote capabilities allowing remote upgrade of firmware and software.
- Very low power and small footprint.
- High processing capabilities within the ADS-B/WAM receiver.
- Satellite independent synchronisation for wide area multilateration using GPS as backup.





#### Coverage Analysis example





Port Blair Coverage at 20.000ft



#### Coverage statistics displayed with QCMS





Port Blair Coverage Statistics



#### Coverage statistics displayed with QCMS







#### System Design - Architecture





#### System Deployment Example





#### MLAT system using ADS-B ground station clustering





#### Projects in Asia



## **ASD-B Installation examples**









## **ASD-B Installation examples**







#### ASD-B/WAM Installation examples





## ASD-B Installation examples







#### ASD-B/WAM Installation examples





# Questions?

## Thank you for your time!

We are always just a call or email away...

Phone: +49 (0) 0721-9497-0

Fax: +49 (0) 0721-9497-129

Email: info@comsoft.aero

Website: http://www.comsoft.aero/