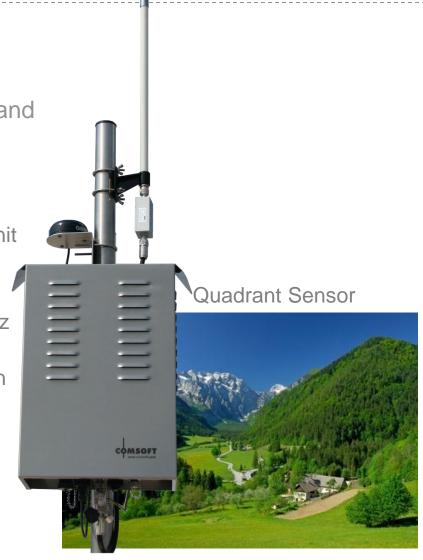

MATIC DEPENDENT SURVEILLANCE - BROADCAST SEMINAR AND TWELFTH MEETING OF AUTOMATIC DEPENDENT SURVEILLANCE - BROADCAST (ADS-B) STUDY AND IMPLEMENTATION TASK FORCE (ADS-B SITF/12)

Kolkata, India, 15-18 April 2013

#### The COMSOFT Quadrant Solution

Roger Becker – Head of Division (Surveillance and Automated Solutions)
April 15<sup>th</sup>, 2013



SP/9



#### **ADS-B** and Quadrant

#### What is Quadrant?

 A family of products supporting ADS-B and multilateration applications

 Central to this solution is the Quadrant Sensor

Robust, low-power, high-performance unit

 Ideal for remote deployment in harsh environments

Operates as ED-129 compliant 1090MHz
 ADS-B ground station

 Operates as multilateration sensor within an ED-142-compliant multilateration system without any modification



#### ADS-B system highlights

 Connection to existing ATM systems due to strict ASTERIX compliance.

- Complete system rollout with ARTAS, PRISMA ATM system and Controller working positions CWP.
- ED-129 and ED-142 compliance.
- Remote capabilities allowing remote upgrade of firmware and software.
- Very low power and small footprint.
- High processing capabilities within the ADS-B/WAM receiver.
- Satellite independent synchronisation for wide area multilateration using GPS as backup.





#### Coverage Analysis example





Port Blair Coverage at 20.000ft



#### Coverage statistics displayed with QCMS





Port Blair Coverage Statistics



#### Coverage statistics displayed with QCMS







#### System Design - Architecture





#### System Deployment Example





#### MLAT system usin