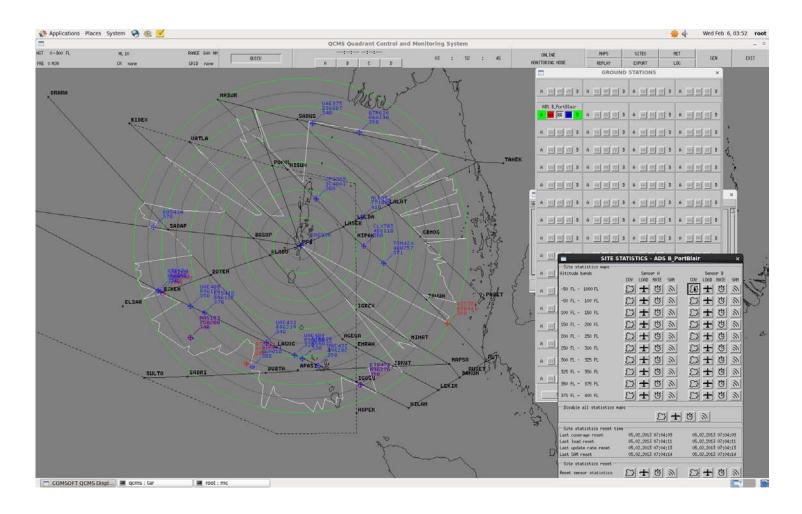

#### Coverage statistics displayed with QCMS

Port Blair Coverage Statistics

#### Coverage statistics displayed with QCMS