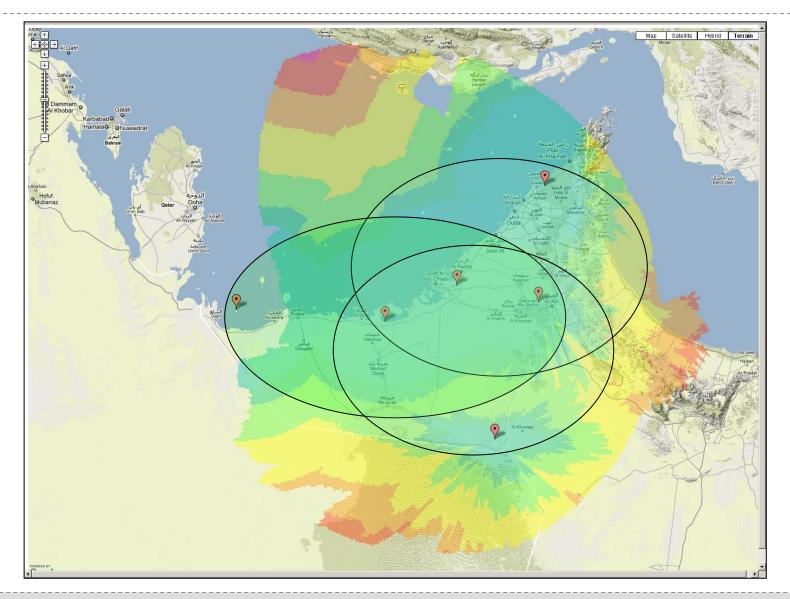

nnection to existing ATM systems due to strict ASTERIX compliance.

- Complete system rollout with ARTAS, PRISMA ATM system and Controller working positions CWP.
- ED-129 and ED-142 compliance.
- Remote capabilities allowing remote upgrade of firmware and software.
- Very low power and small footprint.
- High processing capabilities within the ADS-B/WAM receiver.
- Satellite independent synchronisation for wide area multilateration using GPS as backup.





#### Coverage Analysis example





Port Blair Coverage at 20.000ft



#### Coverage statistics displayed with QCMS





Port Blair Coverage Statistics



#### Coverage statistics displayed with QCMS







#### System Design - Architecture





#### System Deployment Example





#### MLAT system using ADS-B ground station clustering





#### Projects in Asia



## **ASD-B Installation examples**









## **ASD-B Installation examples**







#### ASD-B/WAM Installation examples





## ASD-B Installation examples







#### ASD-B/WAM Installation examples





# Questions?

## Thank you for your time!

We are always just a call or email away...

Phone: +49 (0) 0721-9497-0

Fax: +49 (0) 0721-9497-129

Email: info@comsoft.aero

Website: http://www.comsoft.aero/