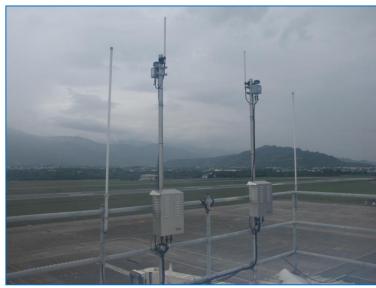

A ATM system and Controller working positions CWP.
- ED-129 and ED-142 compliance.
- Remote capabilities allowing remote upgrade of firmware and software.
- Very low power and small footprint.
- High processing capabilities within the ADS-B/WAM receiver.
- Satellite independent synchronisation for wide area multilateration using GPS as backup.





#### Coverage Analysis example





Port Blair Coverage at 20.000ft



#### Coverage statistics displayed with QCMS





Port Blair Coverage Statistics



#### Coverage statistics displayed with QCMS







#### System Design - Architecture





#### System Deployment Example





#### MLAT system using ADS-B ground station clustering





#### Projects in Asia



## **ASD-B Installation examples**









## **ASD-B Installation examples**







#### ASD-B/WAM Installation examples





## ASD-B Installation examples







#### ASD-B/WAM Installation examples





# Questions?

## Thank you for your time!

We are always just a call or email away...

Phone: +49 (0) 0721-9497-0

Fax: +49 (0) 0721-9497-129

Email: info@comsoft.aero

Website: http://www.comsoft.aero/