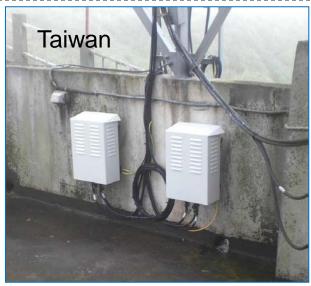

SMA ATM system and Controller working positions CWP.
- ED-129 and ED-142 compliance.
- Remote capabilities allowing remote upgrade of firmware and software.
- Very low power and small footprint.
- High processing capabilities within the ADS-B/WAM receiver.
- Satellite independent synchronisation for wide area multilateration using GPS as backup.





#### Coverage Analysis example





Port Blair Coverage at 20.000ft



#### Coverage statistics displayed with QCMS





Port Blair Coverage Statistics



#### Coverage statistics displayed with QCMS







#### System Design - Architecture





#### System Deployment Example





#### MLAT system using ADS-B ground station clustering





#### Projects in Asia



## **ASD-B Installation examples**









## **ASD-B Installation examples**







#### ASD-B/WAM Installation examples





## ASD-B Installation examples







#### ASD-B/WAM Installation examples





# Questions?

## Thank you for your time!

We are always just a call or email away...

Phone: +49 (0) 0721-9497-0

Fax: +49 (0) 0721-9497-129

Email: info@comsoft.aero

Website: http://www.comsoft.aero/