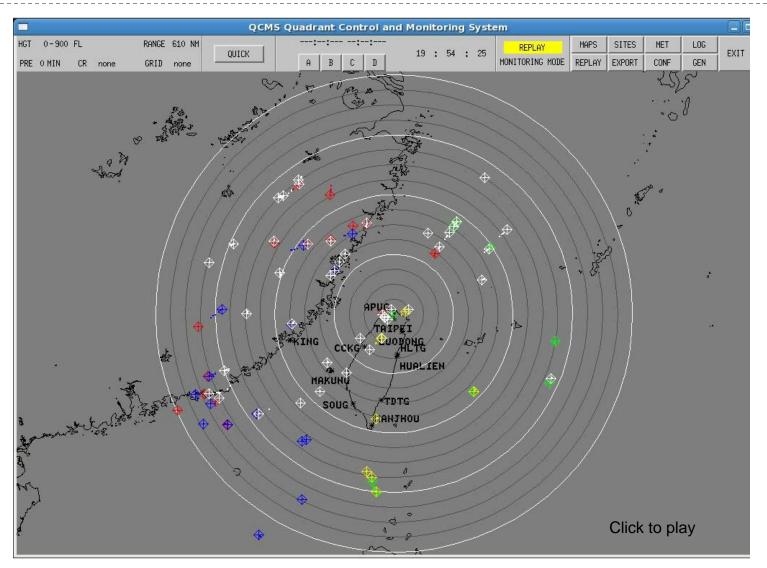

as multilateration sensor within an ED-142-compliant multilateration system without any modification



#### ADS-B system highlights

 Connection to existing ATM systems due to strict ASTERIX compliance.

- Complete system rollout with ARTAS, PRISMA ATM system and Controller working positions CWP.
- ED-129 and ED-142 compliance.
- Remote capabilities allowing remote upgrade of firmware and software.
- Very low power and small footprint.
- High processing capabilities within the ADS-B/WAM receiver.
- Satellite independent synchronisation for wide area multilateration using GPS as backup.





#### Coverage Analysis example





Port Blair Coverage at 20.000ft



#### Coverage statistics displayed with QCMS





Port Blair Coverage Statistics



#### Coverage statistics displayed with QCMS







#### System Design - Architecture





#### System Deployment Example





#### MLAT system using ADS-B ground station clustering





#### Projects in Asia



## **ASD-B Installation examples**









## **ASD-B Installation examples**







#### ASD-B/WAM Installation examples





## ASD-B Installation examples







#### ASD-B/WAM Installation examples





# Questions?

## Thank you for your time!

We are always just a call or email away...

Phone: +49 (0) 0721-9497-0

Fax: +49 (0) 0721-9497-129

Email: info@comsoft.aero

Website: http://www.comsoft.aero/