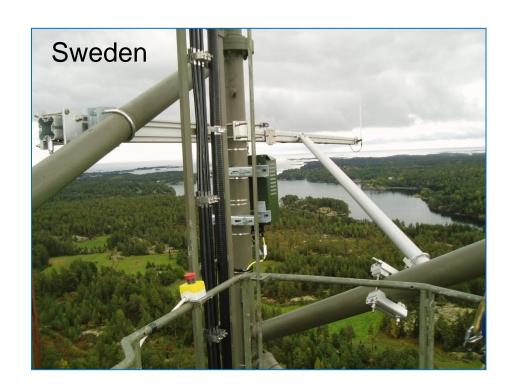

ons CWP.
- ED-129 and ED-142 compliance.
- Remote capabilities allowing remote upgrade of firmware and software.
- Very low power and small footprint.
- High processing capabilities within the ADS-B/WAM receiver.
- Satellite independent synchronisation for wide area multilateration using GPS as backup.





#### Coverage Analysis example





Port Blair Coverage at 20.000ft



#### Coverage statistics displayed with QCMS





Port Blair Coverage Statistics



#### Coverage statistics displayed with QCMS







#### System Design - Architecture





#### System Deployment Example





#### MLAT system using ADS-B ground station clustering





#### Projects in Asia



## **ASD-B Installation examples**









## **ASD-B Installation examples**







#### ASD-B/WAM Installation examples





## ASD-B Installation examples







#### ASD-B/WAM Installation examples





# Questions?

## Thank you for your time!

We are always just a call or email away...

Phone: +49 (0) 0721-9497-0

Fax: +49 (0) 0721-9497-129

Email: info@comsoft.aero

Website: http://www.comsoft.aero/